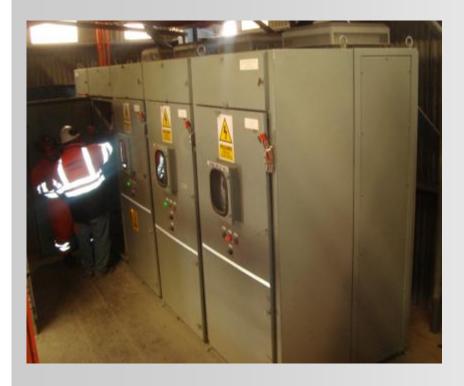

#### **Sinus PENTA benefits:**

Thanks to the pass-through mounting available on the Sinus Penta, the cabinet degree of protection is Nema 3 R, it is fully sealed to protect the electronics. Heat sinks are in the back with Nema 12 protection degree.

### Mining | Peru

Application: Water pumping from the mine

Products: Stand alone NEMA 3R SINUS PENTA for 250HP, 480VAC motor.

Power supplied by a Caterpillar Diesel genset

Installaled at 4300 m. asl