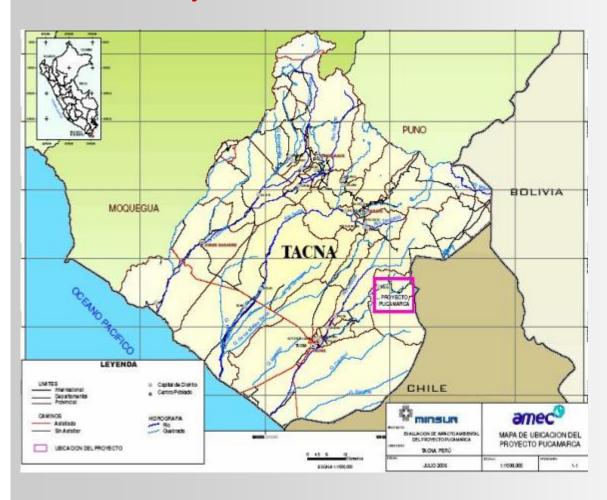

### "Pucamarca Project: Overview

- The Gold Mine Pucamarca belonging to the Minsur Group is located in Peru next the bound with Chile It started operations in the third quarter of 2010.
- ✓ Santerno Product: Sinus Penta 200HP