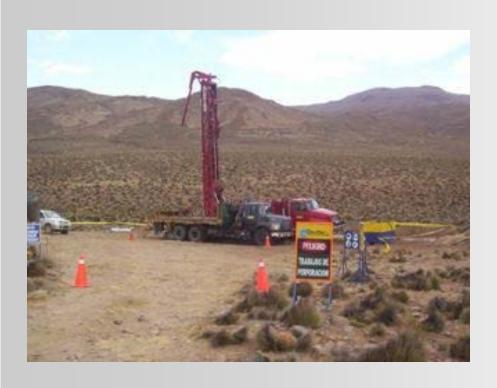

### "Pucamarca Project: Overview

- The Gold Mine Pucamarca belonging to the Minsur Group is located in Peru next the bound with Chile It started operations in the third quarter of 2010.
- ✓ Santerno Product: Sinus Penta 200HP

### Mining | Peru

Application: Water pumping from the mine

Products: Stand alone NEMA 3R SINUS PENTA for 250HP, 480VAC motor.

Power supplied by a Caterpillar Diesel genset

Installaled at 4300 m. asl