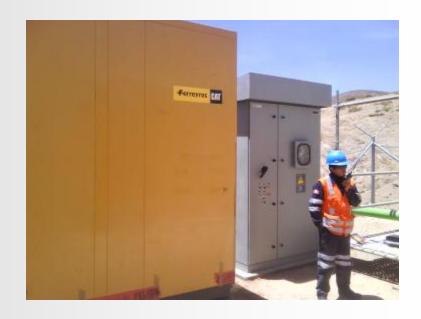

### Mining | Peru

Application: Water pumping from the mine

Products: Stand alone NEMA 3R SINUS PENTA for 250HP, 480VAC motor.

Power supplied by a Caterpillar Diesel genset

Installaled at 4300 m. asl