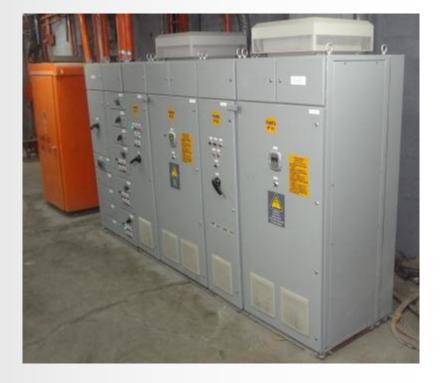

#### **Sinus PENTA benefits:**

Thanks to the pass-through mounting available on the Sinus Penta, the cabinet degree of protection is Nema 3 R, it is fully sealed to protect the electronics. Heat sinks are in the back with Nema 12 protection degree.

### Mining | Peru

Application: Water pumping from the mine

Products: Stand alone NEMA 3R SINUS PENTA for 250HP, 480VAC motor.

Power supplied by a Caterpillar Diesel genset

Installaled at 4300 m. asl